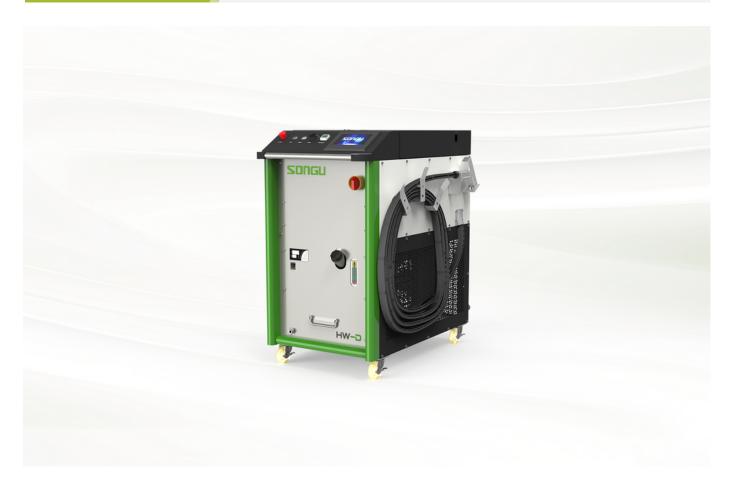

## **HW-D**

### HANDHELD LASER WELDING MACHINE

#### Customer benefits

- The whole machine is designed with an integrated structure, and the equipment occupies a small space. It is equipped with large-sized universal casters for easy carrying and handling;
- Equipped with a variety of welding conductive nozzles as standard, it meets various welding needs and can achieve high-precision welding with small, beautiful and firm welds;
- Professional laser welding software with powerful functions, easy to learn and use, can be used after general training, without the need for professional welders;
- The equipment has strong scalability and can be connected to wire feeders, robots, etc. It can be optionally equipped with single or double swing welding heads;
- The electrical control area is equipped with a cooling fan as standard, effectively improving the welding stability in high-temperature environments (optional cabinet air conditioning);
- Visualization instruments and water injection ports can be used to observe the usage process at any time. At the same time, a touch screen control panel is used to make modifying process parameters more intuitive and convenient;
- Energy saving and environmentally friendly, with a total power consumption of less than 7 kWh per hour and no other consumables, suitable for industries such as sheet metal, automotive parts, furniture, advertising, etc;
- The system can store various process parameters, and according to processing requirements, it can be switched at any time through the touch screen, significantly reducing parameter debugging time;