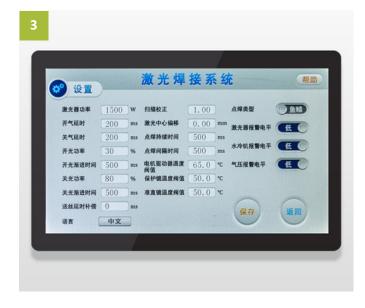

#### Customer benefits

- The whole machine is designed with an integrated structure, and the equipment occupies a small space. It is equipped with large-sized universal casters for easy carrying and handling;
- Equipped with a variety of welding conductive nozzles as standard, it meets various welding needs and can achieve high-precision welding with small, beautiful and firm welds;
- Professional laser welding software with powerful functions, easy to learn and use, can be used after general training, without the need for professional welders;
- The equipment has strong scalability and can be connected to wire feeders, robots, etc. It can be optionally equipped with single or double swing welding heads;
- The electrical control area is equipped with a cooling fan as standard, effectively improving the welding stability in high-temperature environments (optional cabinet air conditioning);
- Visualization instruments and water injection ports can be used to observe the usage process at any time. At the same time, a touch screen control panel is used to make modifying process parameters more intuitive and convenient;
- Energy saving and environmentally friendly, with a total power consumption of less than 7 kWh per hour and no other consumables, suitable for industries such as sheet metal, automotive parts, furniture, advertising, etc;
- The system can store various process parameters, and according to processing requirements, it can be switched at any time through the touch screen, significantly reducing parameter debugging time;