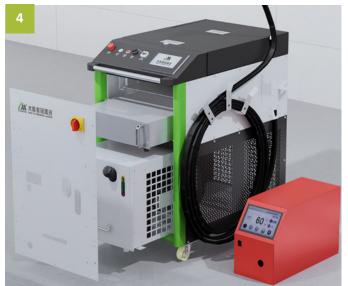

#### Customer benefits

- The whole machine is designed with an integrated structure, and the equipment occupies a small space. It is equipped with large-sized universal casters for easy carrying and handling;
- Equipped with a variety of welding conductive nozzles as standard, it meets various welding needs and can achieve high-precision welding with small, beautiful and firm welds;
- Professional laser welding software with powerful functions, easy to learn and use, can be used after general training, without the need for professional welders;
- The equipment has strong scalability and can be connected to wire feeders, robots, etc. It can be optionally equipped with single or double swing welding heads;
- The electrical control area is equipped with a cooling fan as standard, effectively improving the welding stability in high-temperature environments (optional cabinet air conditioning);
- Visualization instruments and water injection ports can be used to observe the usage process at any time. At the same time, a touch screen control panel is used to make modifying process parameters more intuitive and convenient;
- Energy saving and environmentally friendly, with a total power consumption of less than 7 kWh per hour and no other consumables, suitable for industries such as sheet metal, automotive parts, furniture, advertising, etc;
- The system can store various process parameters, and according to processing requirements, it can be switched at any time through the touch screen, significantly reducing parameter debugging time;