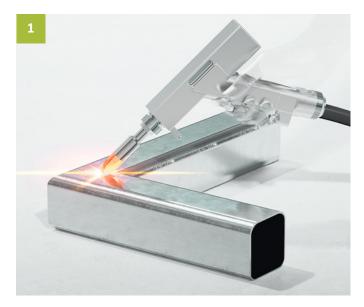

#### Customer benefits

- The whole machine is designed with an integrated structure, and the equipment occupies a small space. It is equipped with large-sized universal casters for easy carrying and handling;
- Equipped with a variety of welding conductive nozzles as standard, it meets various welding needs and can achieve high-precision welding with small, beautiful and firm welds;
- Professional laser welding software with powerful functions, easy to learn and use, can be used after general training, without the need for professional welders;
- The equipment has strong scalability and can be connected to wire feeders, robots, etc. It can be optionally equipped with single or double swing welding heads;
- The electrical control area is equipped with a cooling fan as standard, effectively improving the welding stability in high-temperature environments (optional cabinet air conditioning);
- Visualization instruments and water injection ports can be used to observe the usage process at any time. At the same time, a touch screen control panel is used to make modifying process parameters more intuitive and convenient;
- Energy saving and environmentally friendly, with a total power consumption of less than 7 kWh per hour and no other consumables, suitable for industries such as sheet metal, automotive parts, furniture, advertising, etc;
- The system can store various process parameters, and according to processing requirements, it can be switched at any time through the touch screen, significantly reducing parameter debugging time;

### Characteristics

Suitable for a wide range of welding modes

multifunction and High welding capacity

Professional laser welding systems

Integrated design and high-end configurations