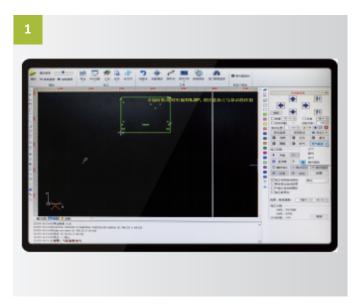

#### Customer benefits

- Precision servo motor with high accuracy transmission mechanism, large transmission torque, small error, good dynamic performance;
- Y axis sliding plate is made by cast aluminum, with integrated Z-axis system: high precision fast response, stable operation;
- Enclosing exterior protective design, CE standard protective safety window;
- Adopts parallel 2-layer shuttle tables, strong structure with high efficiency and less faults;
- Ergonomic design, intelligent operating terminal, friendly interface, easy to learn;
- Built-in remote assistance function to deal with equipment failure, improve the time efficiency of equipment fault trouble-shooting and effectively reduce the cost of after-sales service.