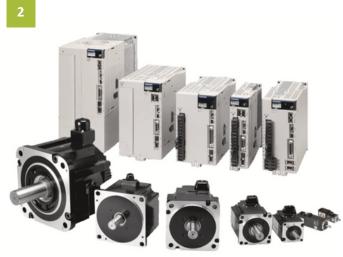

## Characteristics

Built in remote assistance function

High positional accuracy and acceleration servo motors

Totally enclosed design with radiation-proof grass

Stabilized speed cutting with extra massive machine bed