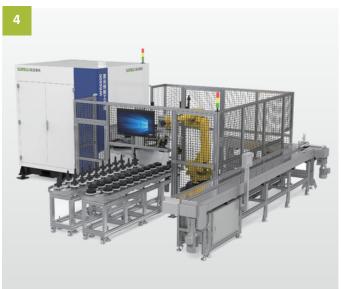

#### Customer benefits

- It is a precision machine tool structure, adopts an integrated laser system, with electromagnetic induction preheating, automatic loading and unloading function. It is equipped with a multi-position rotary table, an automatic pressing mechanism, a dust removal and purification system, etc. High-end configuration, excellent performance.
- High efficiency welding, flexible production, with nice clean weld seam, could replace the electronic beam welding.
- It has the functions of multi-solution, self-inspection system, welding process monitoring system, high stability of the whole machine system, and wide scope of application is available.
- High-quality welding laser source, high welding precision, nice clean welding effect and high product quality consistency.
- It applies to the welding of powertrain parts, gear, flywheel, planet carrier and other structures.

### Characteristics

Automatic loading and unloading