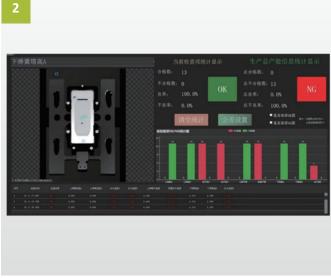

## Weld seam monitoring system

Penetration detection system

Comprehensive safety equipment and measures