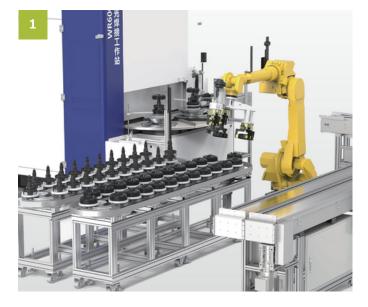

## Weld seam monitoring system

Penetration detection system

Comprehensive safety equipment and measures