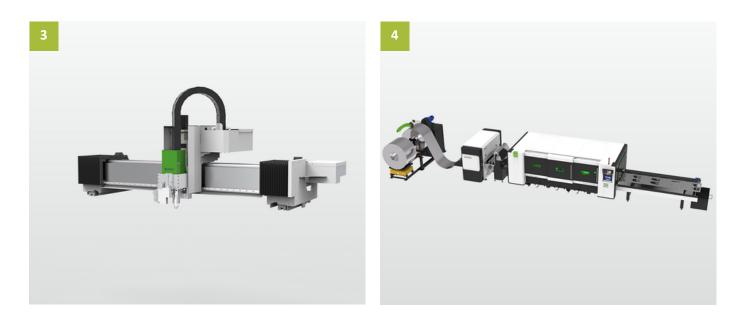

## HYCOIL CUTTING LASER MACHINE

#### Customer benefits

- Automatic uncoiling, leveling, feeding, cutting, and unloading easy for flexible production arrangement.
- Compact design, small floor space, low maintenance cost.
- Equipped with high-precision leveling, feeding and cutting systems, available for 24-hour working, highly improve the productivity.
- Support mixed-graphic nesting, no die mold needed, higher material utilization rate.
- Stable uncoil control, less deformation and twisting.

### Characteristics

stable uncoil control and smooth loading process

Adoption of high-precision leveling machine

Lightweigh beam design

Compact design

## Specification

| Model                         | HyCoil4015        |
|-------------------------------|-------------------|
| Working area                  | 4050×1550mm       |
| Laser power                   | 3000W             |
| Positioning accuracy          | ±0.05mm/m         |
| Repeated positioning accuracy | ±0.03mm/m         |
| Max coordinated speed         | 140m/min          |
| Max positioning acceleration  | 1.4G              |
| Max uncoling thickness        | 3mm               |
| Weight                        | 15000Kg           |
| Overall dimension             | 11000×3600×2100mm |